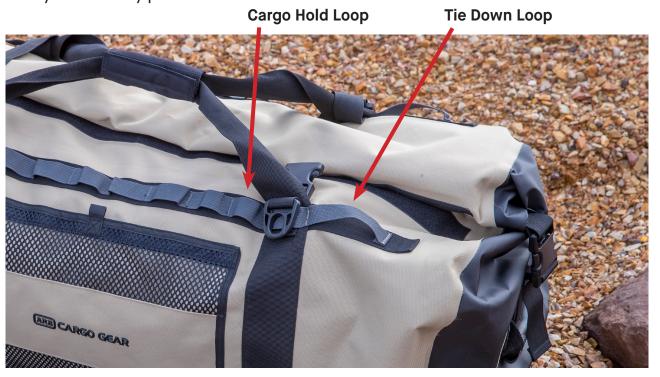

All ARB Stormproof bags now feature looped webbing straps on each side of the bag. The larger end loops accommodate tie down straps to retain your bag on the roof rack during transport, while the other loop webbing straps are suitable for attaching additional gear or hooks to the exterior of your ARB bag.

## Features:

- · Polyester waterproof shell
- PVC Abrasion resistant base materials
- New gear loops
- Quick Release buckles
- Tie down loops, perfect for ratchet tie downs (Fits ARB tie downs, and others)
- Stone coloured polyester
- Strong double stitched webbing carry handle
- · Exterior Mesh quick access pocket
- · Convenient shoulder strap included
- Styled ARB Logo
- · 2 year warranty period