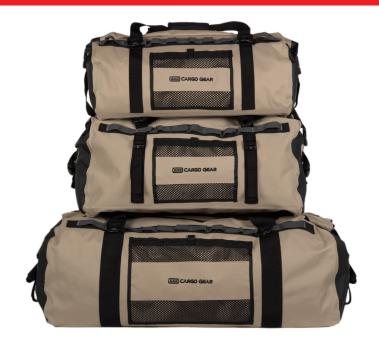

The complete range is now available in three sizes – Small (50L), Medium (70L) and Large (110L) capacity.

| Part Number | Description                             | Barcode       | Dimensions                               |
|-------------|-----------------------------------------|---------------|------------------------------------------|
| 10100300    | SMALL STORMPROOF<br>BAG ARB CARGO GEAR  | 9332018001955 | 50L<br>59cm L x 32cm D,<br>Weight 740g   |
| 10100330    | MEDIUM STORMPROOF<br>BAG ARB CARGO GEAR | 9332018047489 | 70L<br>68cm L x 34cm D,<br>Weight 800g   |
| 10100350    | LARGE STORMPROOF<br>BAG ARB CARGO GEAR  | 9332018001962 | 110L<br>90cm L x 40cm D,<br>Weight 1000g |