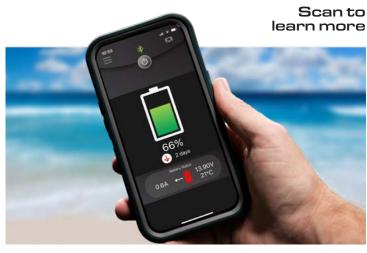

#### **REDVISION APP**

The RedVision app delivers vital information to your fingertips including state of charge, charge remaining and current flow.

# SMART BATTERY MONITOR

BSEN500

Introducing the REDARC Smart Battery Monitor - your solution for accurate and real-time battery level tracking. With state of charge, time remaining, and current flow at your fingertips, you can concentrate on the adventure ahead.

Stay connected, no matter where you are at camp, thanks to our cutting-edge Bluetooth 5.1 connectivity that guarantees reliability over longer distances.

The RedVision app delivers effortless navigation and pinpoint accuracy with just a touch.