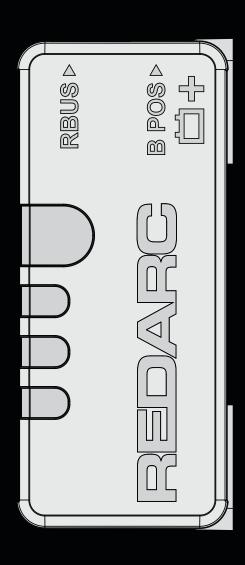

#### QUICK AND SIMPLE

Three connection points and our intuitive app get you monitoring in no time. Open the app with a single touch, and your battery details are right there.

Installation is as quick as it is easy. With only three connection points and a user-friendly configuration app, you can start monitoring in minutes. A simple addition to any 12 volt power system, the Smart Battery Monitor is the easy choice for keeping track of your batteries.