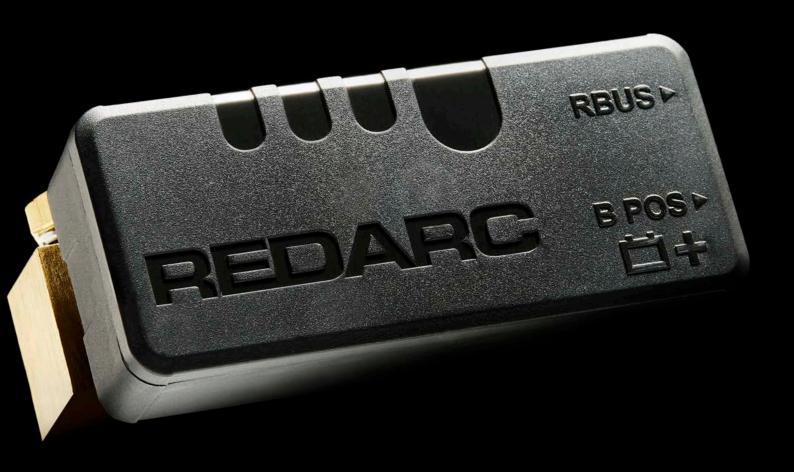

#### QUICK AND SIMPLE

Three connection points and our intuitive app get you monitoring in no time. Open the app with a single touch, and your battery details are right there.

Installation is as quick as it is easy. With only three connection points and a user-friendly configuration app, you can start monitoring in minutes. A simple addition to any 12 volt power system, the Smart Battery Monitor is the easy choice for keeping track of your batteries.