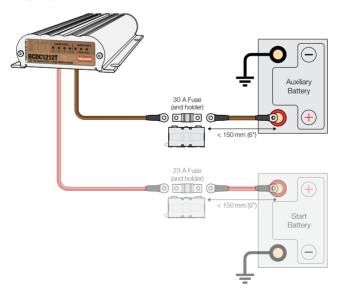

----|---------------------|
| New Zealand | +64 9 222 1024      |
| UK & Europe | +44 (0)20 3930 8109 |

#### North America

REDARC Corporation c/o Shallco, Inc. 308 Component Dr. Smithfield, NC 27577 USA

| USA    | +1 (704) 247 5150  |
|--------|--------------------|
| Canada | +1 (604) 260 5512  |
| Mexico | +52 (558) 526 2898 |

Design and specifications are subject to change without notice.

Copyright © 2022 REDARC Electronics Pty Ltd. All rights reserved.

REDARC® and THE POWER OF REDARC® are trademarks of REDARC Electronics Pty Ltd.

#### LUG AND HEATSHRINK ASSEMBLY



#### FUSE KIT ASSEMBLY

Order of installing Bolt in the Fuse Holder:

- 1. MIDI Fuse
- 2. Lug with Heatshrink and cable
- 3. Spring Washer
- 4. Nut



#### BCDC1212T INSTALLATION

Auxiliary Battery Output Connection





### CONTACT

Tech Support 1300 REDARC

Head Office +61 8 8322 4848

New Zealand +64 9 222 1024

UK & Europe +44 (0)20 3930 8109

**USA** +1 (704) 247 5150

**Canada** +1 (604) 260 5512

**Mexico** +52 (558) 526-2898

#### redarcelectronics.com

INST162-3 EN