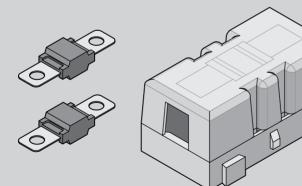

# **30A MIDI FUSE KIT**

The FK30 is designed to provide for a simple, neat fuse installation for dual battery systems. The FK30 is perfect for the BCDC1212T auxiliary battery output connection.

12mm