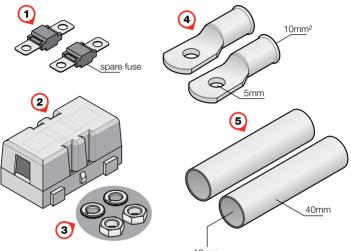

# **KIT CONTENTS**

| No. | Part                                      | Quantity |
|-----|-------------------------------------------|----------|
| 1   | 30 A MIDI Fuse                            | 2        |
| 2   | Fuse Holder                               | 1        |
| 3   | Nut and Spring Washer to suit Fuse Holder | 2        |
| 4   | Lug                                       | 2        |
| 5   | Heatshrink                                | 2        |

\*The Lugs provided are intended for a 10mm<sup>2</sup> cable. If using a smaller cable gauge, insert with conductor foldback; if using larger cable gauge, source a larger lug.