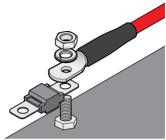

#### FUSE KIT ASSEMBLY

Order of installing Bolt in the Fuse Holder:

- 1. MIDI Fuse
- 2. Lug with Heatshrink and cable
- 3. Spring Washer
- 4. Nut

#### BCDC1212T INSTALLATION

Auxiliary Battery Output Connection