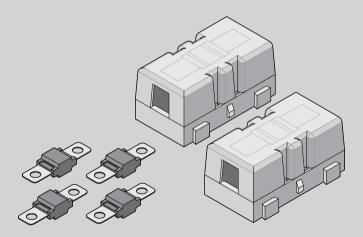

# 40A MIDI FUSE KIT

The FK40 is designed to provide for a simple, neat fuse installation for dual battery systems. The FK40 is perfect for the BCDC1225D, BCDCN1225 and BCDC1220.

### **KIT CONTENTS**

| No. | Part                                      | Quantity |
|-----|-------------------------------------------|----------|
| 1   | 40A MIDI Fuse                             | 4        |
| 2   | Fuse Holder                               | 2        |
| 3   | Nut and Spring Washer to suit Fuse Holder | 4        |
| 4   | Lug                                       | 4        |
| 5   | Heatshrink                                | 4        |