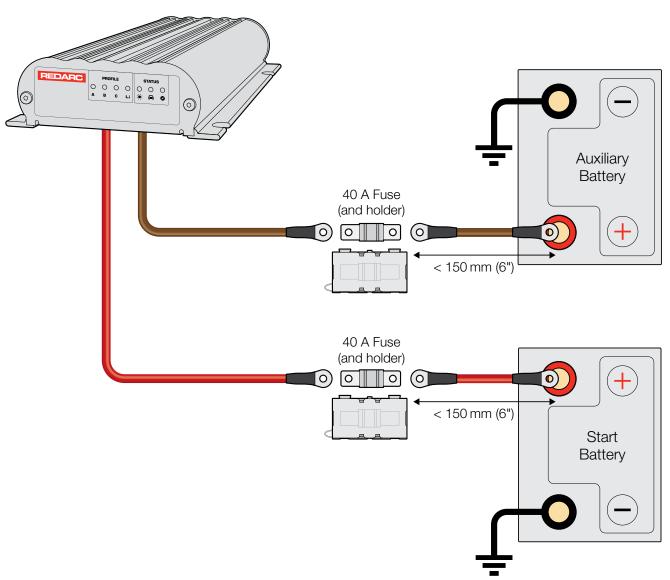

# BCDC1225D, BCDCN1225 & BCDC1220 INSTALLATION

Auxiliary and Start Battery Connection