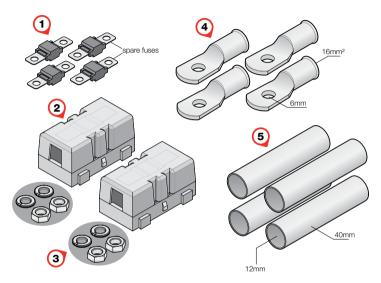

### **KIT CONTENTS**

| No. | Part                                      | Quantity |
|-----|-------------------------------------------|----------|
| 1   | 40A MIDI Fuse                             | 4        |
| 2   | Fuse Holder                               | 2        |
| 3   | Nut and Spring Washer to suit Fuse Holder | 4        |
| 4   | Lug                                       | 4        |
| 5   | Heatshrink                                | 4        |

\*The Lugs provided are intended for a 16 mm<sup>2</sup> cable. If using a smaller cable gauge, insert with conductor foldback; if using larger cable gauge, source a larger lug.