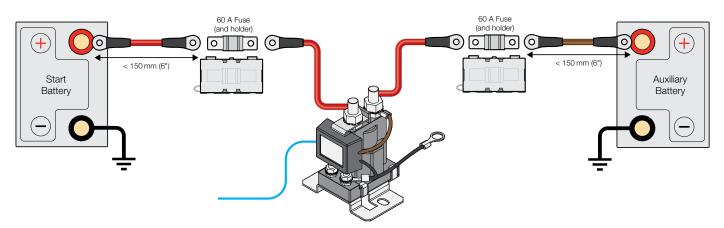

# **SMART START® SBI (SBI12 & SBI24) INSTALLATION**

Auxiliary and Start Battery Connection