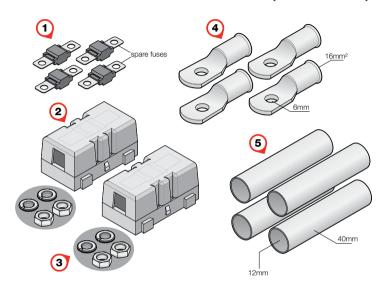

### KIT CONTENTS

| No. | Part                                      | Quantity |
|-----|-------------------------------------------|----------|
| 1   | 60 A MIDI Fuse                            | 4        |
| 2   | Fuse Holder                               | 2        |
| 3   | Nut and Spring Washer to suit Fuse Holder | 4        |
| 4   | Lug                                       | 4        |
| 5   | Heatshrink                                | 4        |

<sup>\*</sup>The Lugs provided are intended for a 16 mm² cable. If using a smaller cable gauge, insert with conductor foldback; if using larger cable gauge, source a larger lug.