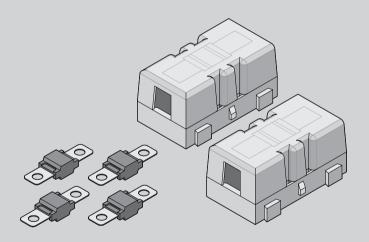

# **60A MIDI FUSE KIT**

The FK60 is designed to provide for a simple, neat fuse installation for dual battery systems. The FK60 is perfect for the BCDC1240D, BCDC1250D, BCDCN1240 and Smart Start® SBI (SBI12 and SBI24).

### KIT CONTENTS

| No. | Part                                      | Quantity |
|-----|-------------------------------------------|----------|
| 1   | 60 A MIDI Fuse                            | 4        |
| 2   | Fuse Holder                               | 2        |
| 3   | Nut and Spring Washer to suit Fuse Holder | 4        |
| 4   | Lug                                       | 4        |
| 5   | Heatshrink                                | 4        |