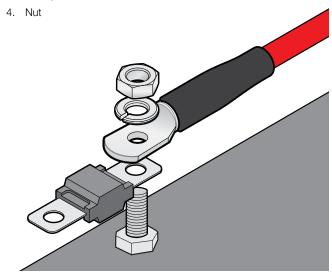

# **LUG AND HEATSHRINK ASSEMBLY**

Strip the end of the cable back enough to ensure the insulation does not enter the barrel of the Lug when fully inserted.

Slide the Heatshrink over the cable.

Insert the stripped wires into the barrel of the Lug.

Crimp the Lug using the correct crimping tool.

Slide the Heatshrink to partially cover the Lug, leaving the Lug tongue exposed.

Shrink the Heatshrink.

# **FUSE KIT ASSEMBLY**

Order of installing Bolt in the Fuse Holder:

- 1. MIDI Fuse
- 2. Lug with Heatshrink and cable
- 3. Spring Washer