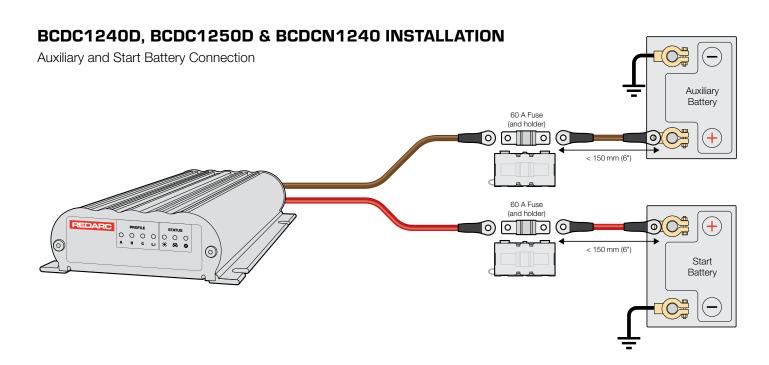

# **SMART START® SBI (SBI12 & SBI24) INSTALLATION**

Auxiliary and Start Battery Connection